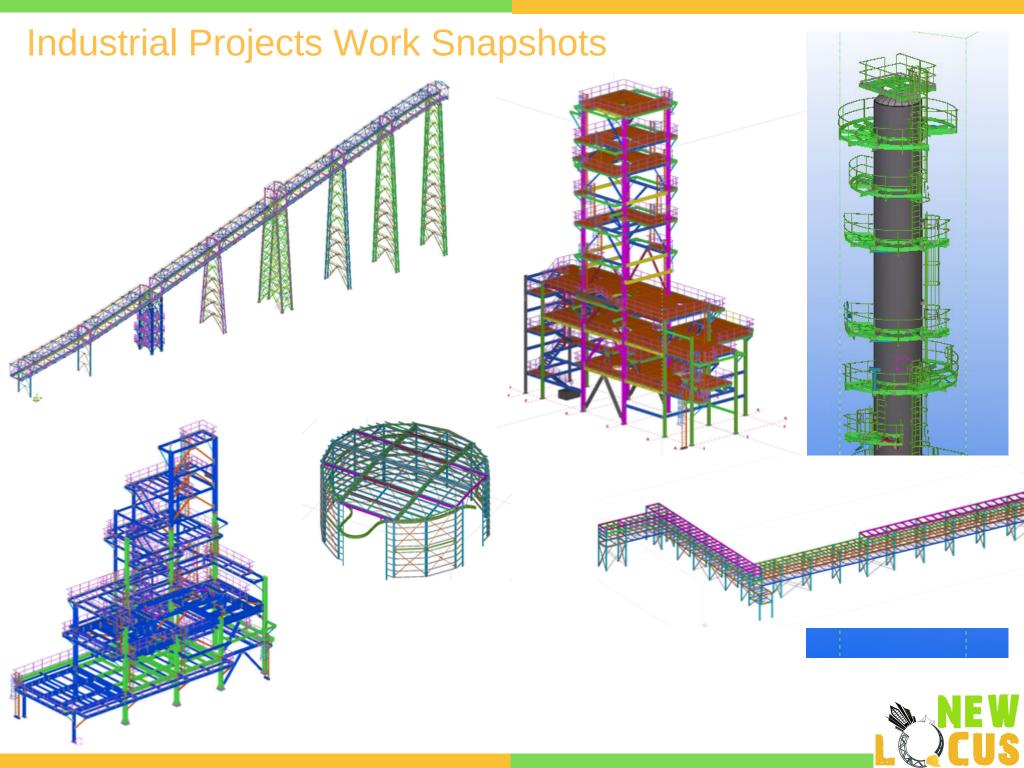

# Industrial structures

#### List of Industrial Projects Executed

Structural steel detailing services including error free 3D modeling, Shop drawings, E plans, NC files and Customized reports.

| Sno | Project                                | <b>Client / Location</b> | Tonnage<br>(MT) | Execution<br>Period |
|-----|----------------------------------------|--------------------------|-----------------|---------------------|
| 1   | ASAB full field development project    | ADCO                     | 16600           | 2009-2010           |
| 2   | Rabaab Harweel Integrated Project      | PDO Oman                 | 16581           | 2015-2016           |
| 3   | South Yoloten Gas Field<br>Development | Turkmengas               | 6365            | 2009-2010           |
| 4   | El Merk central processing facility    | Groupement Berkine       | 4758            | 2009-2010           |
| 5   | Fadhili Gas Programme                  | Saudi Aramco             | 4700            | 2016-2017           |
| 6   | Melaka Refinery Diesel Euro 5          | Malaysia                 | 2100            | 2018-2019           |
| 7   | Sakhalin-OPFC Project                  | Russia                   | 1956            | On going            |