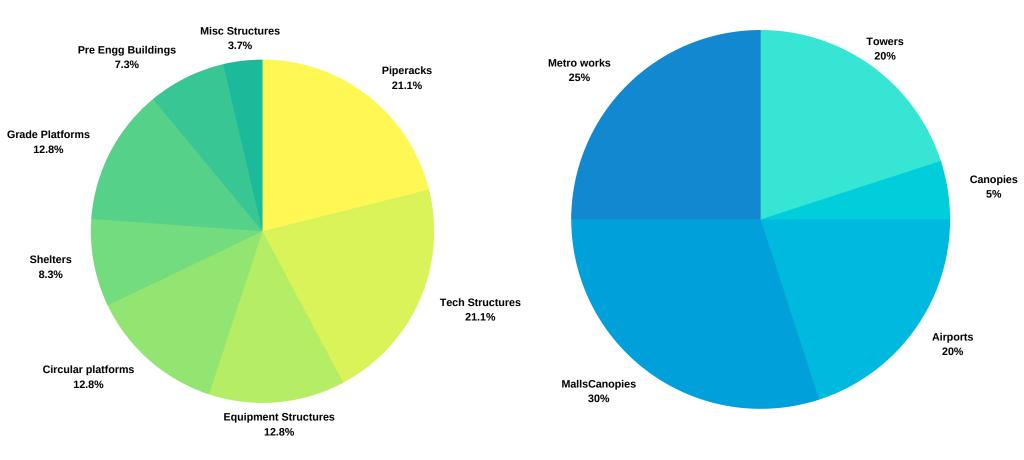

ng

#### About New Locus

New Locus enjoys the advantage of having vast experience, infrastructure and technical capabilities and utilizing the same to offer high quality services.

Software's: Tekla Structures(2019) , Revit, Auto CAD Experience: 250,000+ Tons of steel design & detailing experience Core team experience: +80 years Core work areas: Industrial, Commercial structures Expertise: Connection & Member Design, 3D Modeling, Fabrication drawings, Erection drawings, Reports, Weld mapping, Weld numbering and NC files Advantages: Flexible and sustainable quality resource management capability Largest single job handled: 53,400 Tons (Reliance Industries, J3 Expansion project, Jamnagar, Gujarat, India)



### **New Locus Portfolio**

# Industrial structures

## **Commercial structures**





#### List of Industrial Projects Executed

Structural steel detailing services including error free 3D modeling, Shop drawings, E plans, NC files and Customized reports.

| Sno | Project                                | <b>Client / Location</b> | Tonnage<br>(MT) | Execution<br>Period |
|-----|----------------------------------------|--------------------------|-----------------|---------------------|
| 1   | ASAB full field development project    | ADCO                     | 16600           | 2009-2010           |
| 2   | Rabaab Harweel Integrated Project      | PDO Oman                 | 16581           | 2015-2016           |
| 3   | South Yoloten Gas Field<br>Development | Turkmengas               | 6365            | 2009-2010           |
| 4   | El Merk central processing facility